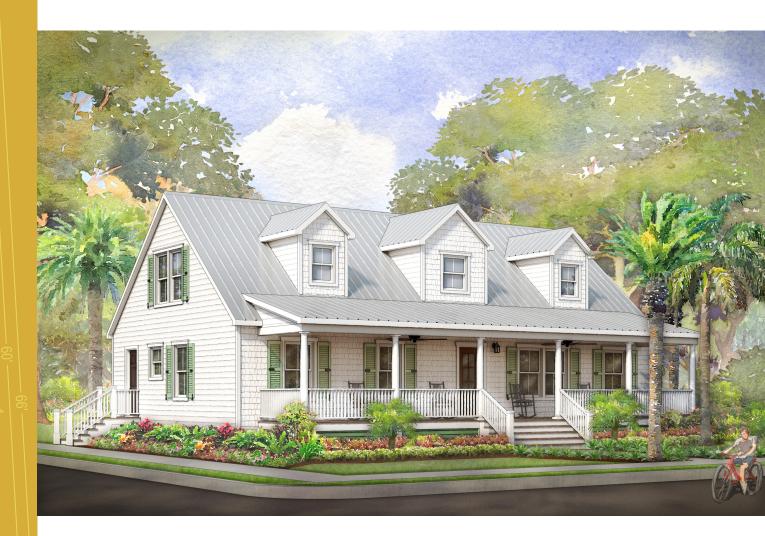

# St. Mary's

The St. Mary's is a 3 bedroom 2 bath home with 1,500 square feet of living space and unfinished space in the attic for you or your builder to finish as desired. If you choose the finish the upper area on site, this will add an additional 884 square feet of space.

The square footage and other dimensions on our floor plans are approximate. Renderings are not intended to be an accurate representation of the home and are often shown with optional features and/or third-party additions that can be added at additional cost if available in your region or situation.