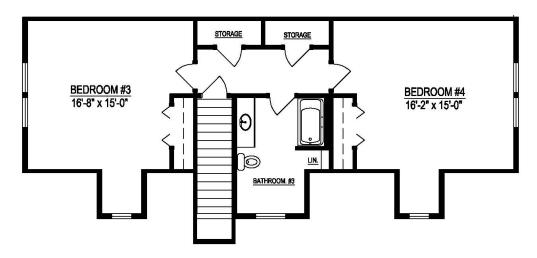

#### POSSIBLE 2nd LEVEL LAYOUT

1ST LEVEL

St. Mary's

1500 Sq. Ft. Heated/Cooled (1st Level) 884 Sq. Ft. Heated/Cooled (2nd Level)

## 3 Bedroom / 2 Bath

1500 Sq. Ft. Heated/Cooled (1st Level)

884 Sq. Ft. Heated/Cooled (2nd Level)