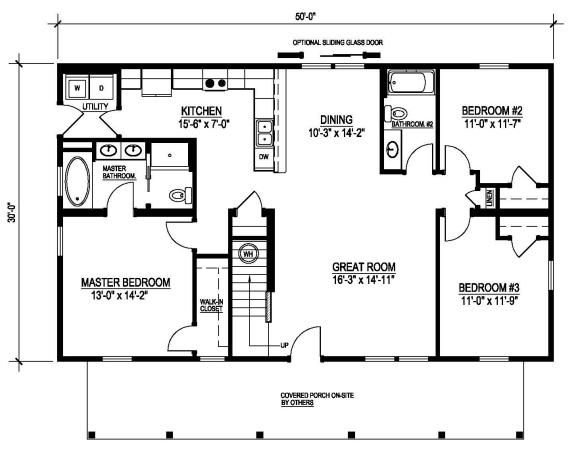

# St. Mary's

The St. Mary's is a 3 bedroom 2 bath home with 1,500 square feet of living space and unfinished space in the attic for you or your builder to finish as desired. If you choose the finish the upper area on site, this will add an additional 884 square feet of space.

## 3 Bedroom / 2 Bath

1500 Sq. Ft. Heated/Cooled (1st Level)

884 Sq. Ft. Heated/Cooled (2nd Level)